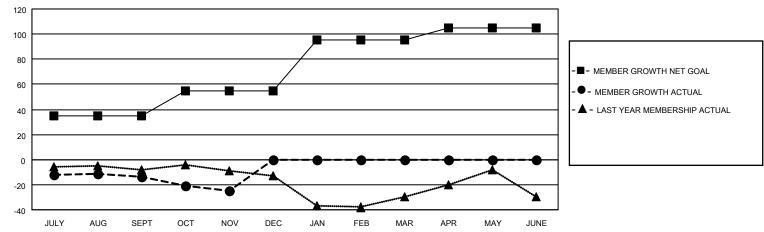

## District 60 A

| Clubs                 |               |           |               | Members               |                        |                         |                                                    |
|-----------------------|---------------|-----------|---------------|-----------------------|------------------------|-------------------------|----------------------------------------------------|
| RESULTS FOR 2022-2023 |               |           |               | RESULTS FOR 2022-2023 |                        |                         |                                                    |
| QUARTER               | NEW CLUB GOAL | NEW CLUBS | DROPPED CLUBS | QUARTER MEMB          | BER GROWTH NET<br>GOAL | MEMBER GROWTH<br>ACTUAL | DROPPED<br>MEMBERS ACTUAL<br>(including transfers) |
| JULY/AUG/SEPT         | 0             | 0         | 0             | JULY/AUG/SEPT         | 35                     | 17                      | 29                                                 |
| OCT/NOV/DEC           | 1             | 0         | 0             | OCT/NOV/DEC           | 20                     | 8                       | 19                                                 |
| JAN/FEB/MAR           | 0             | 0         | 0             | JAN/FEB/MAR           | 40                     | 0                       | 0                                                  |
| APR/MAY/JUNE          | 0             | 0         | 0             | APR/MAY/JUNE          | 10                     | 0                       | 0                                                  |